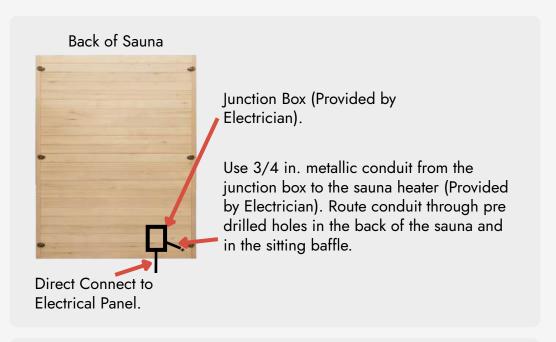

#### **EXTERIOR**

- 1. Install Junction box (provided by electrician) on outside of the back wall of the sauna next to the predrilled hole.
- 2. Use 3/4 in. metallic conduit from the junction box to the sauna heater (provided by electrician). Route metallic conduit through pre-drilled holes on the back wall and sitting baffle.