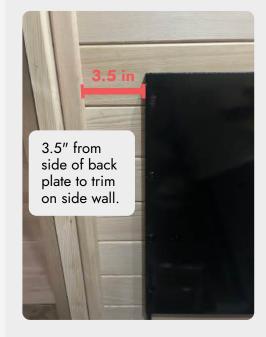

4. Mount black hanging bracket to wall with screws included in warning sign bag that was in heater box.

3.5 inches from side of back plate to trim on side wall.

6.75 inches from the bottom of back plate to top of trim on floor.