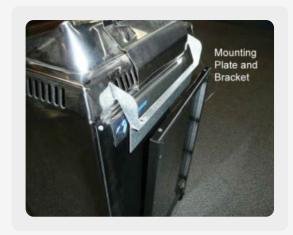

5. Once mounting plate is attached to the wall, the heater can be placed back on the bracket bars by inserting the bar ends back into the holes in the bottom of the heater.

6. Place the silver mounting bracket back on top of the heater.

7. Screw the mounting bracket back to the black mounting plate.