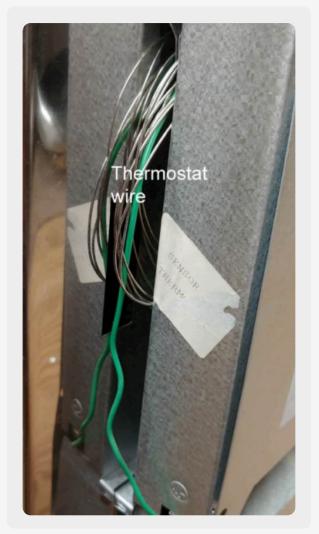

#### THERMOSTAT BULB

The KV Topclass heater has a temperature sensor bulb attached to a coil of wire. This bulb needs to be run up the face of the sauna wall ideally 12" down from the ceiling. A mounting bracket is included in the heater box, usually attached to the heating elements with a zip tie. To locate the sensor bulb remove the side cover under the control knobs. The thermostat bulb connected to a coil of wire is tucked between the control consul and the main heater body.

Depending on if you have controls on the left of right side of the heater the coil of wire could be found at the front of the heater or hidden on the back side of the heater against the wall.

Run the thermostat wire up the wall and away from the heater at least 12 inches. The bulb should be mounted 12" - 24" from the ceiling of the sauna. Cover the thermostat wire with the wooden cover provided with the heater.