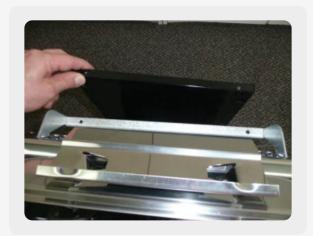

#### **HEATER MOUNTING**

1. Remove 2 screws to release black mounting plate from silver mounting bracket.

2. Slide black mounting plate away from heater.

3. Remove black hanging bracket from bottom of heater.

4. Mount black hanging bracket to wall with screws included in warning sign bag that was in heater box.

3.5 inches from side of back plate to trim on side wall.

6.75 inches from the bottom of back plate to top of trim on floor.