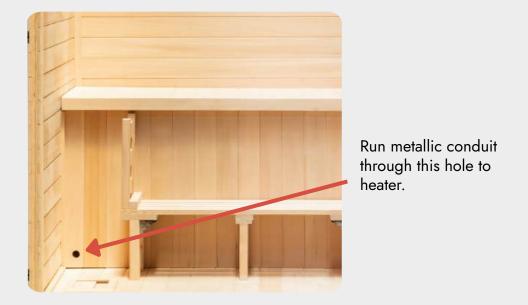

#### **EXTERIOR**

- 1. Install Junction box (provided by electrician) on outside of the back wall of the sauna next to the predrilled hole.
- 2. Use 3/4 in. metallic conduit from the junction box to the sauna heater (provided by electrician). Route metallic conduit through pre-drilled holes on the back wall and sitting baffle.