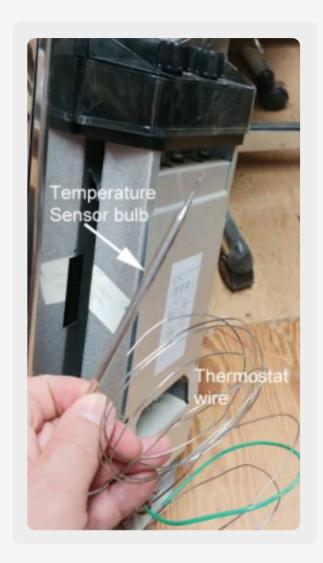

#### THERMOSTAT BULB

The KV Topclass heater has a temperature sensor bulb attached to a coil of wire. This bulb needs to be run up the face of the sauna wall ideally 12" down from the ceiling. A mounting bracket is included in the heater box, usually attached to the heating elements with a zip tie. To locate the sensor bulb remove the side cover under the control knobs. The thermostat bulb connected to a coil of wire is tucked between the control consul and the main heater body.

Depending on if you have controls on the left of right side of the heater the coil of wire could be found at the front of the heater or hidden on the back side of the heater against the wall.

Run the thermostat wire up the wall and away from the heater at least 12 inches. The bulb should be mounted 12" - 24" from the ceiling of the sauna. Cover the thermostat wire with the wooden cover provided with the heater.