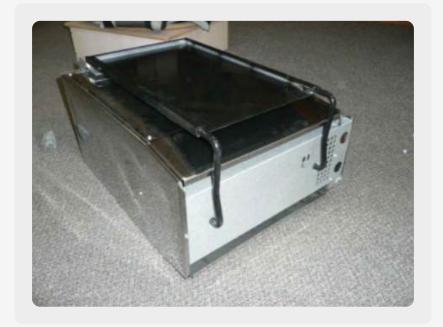

#### **Heater Connection**

#### **HEATER MOUNTING**

1. Remove 2 screws to release black mounting plate from silver mounting bracket.

2. Slide black mounting plate away from heater.

3. Remove black hanging bracket from bottom of heater.