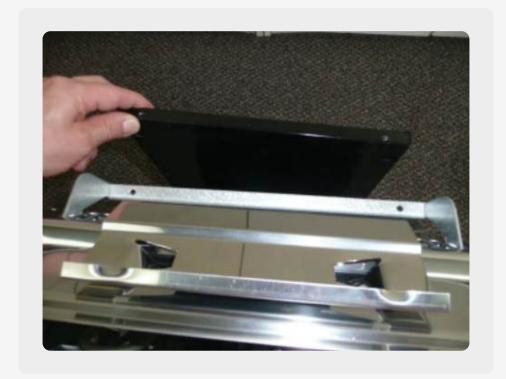

#### **HEATER MOUNTING**

1. Remove 2 screws to release black mounting plate from silver mounting bracket.

2. Slide black mounting plate away from heater.

3. Remove black hanging bracket from bottom of heater.

4. Mount black hanging bracket to wall with screws included in warning sign bag that was in heater box.

3.5 inches from side of back plate to trim on side wall.

6.75 inches from the bottom of back plate to top of trim on floor.

5. Once mounting plate is attached to the wall, the heater can be placed back on the bracket bars by inserting the bar ends back into the holes in the bottom of the heater.

6. Place the silver mounting bracket back on top of the heater.