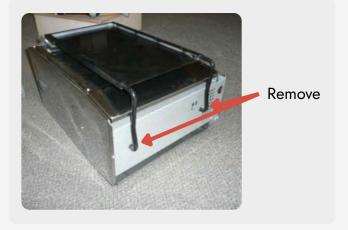

#### **HEATER MOUNTING**

1. Remove 2 screws to release black mounting plate from silver mounting bracket.

2. Slide black mounting plate away from heater.

3. Remove black hanging bracket from bottom of heater.