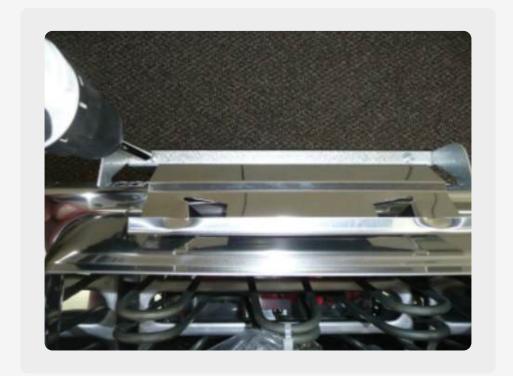

5. Once mounting plate is attached to the wall, the heater can be placed back on the bracket bars by inserting the bar ends back into the holes in the bottom of the heater.

6. Place the silver mounting bracket back on top of the heater.

7. Screw the mounting bracket back to the black mounting plate.