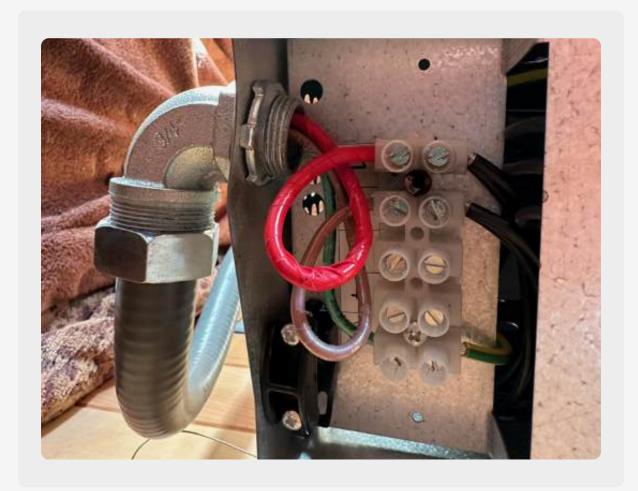

#### **ELECTRICIAN TO PROVIDE**

- 1. Junction box.
- 2. 3/4 in metallic conduit.
- 3. All wiring external sauna heater.

#### **Heater Connection**

#### **EXTERIOR**

- 1. Install Junction box (provided by electrician) on outside of the back wall of the sauna next to the predrilled hole.
- 2. Use 3/4 in. metallic conduit from the junction box to the sauna heater (provided by electrician). Route metallic conduit through pre-drilled holes on the back wall and sitting baffle.