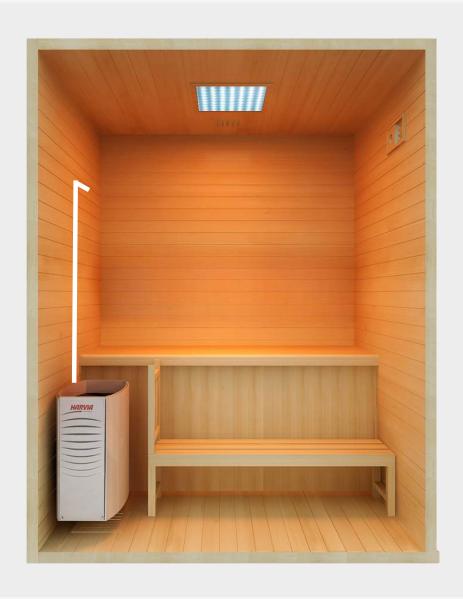

#### **Heater Connection**

#### **EXTERIOR**

- 1. Install Junction box (provided by electrician) on outside of the back wall of the sauna next to the predrilled hole.
- 2. Use 3/4 in. metallic conduit from the junction box to the sauna heater (provided by electrician). Route metallic conduit through pre-drilled holes on the back wall and sitting baffle.

#### **HEATER MOUNTING**

1. Remove 2 screws to release black mounting plate from silver mounting bracket.

2. Slide black mounting plate away from heater.

3. Remove black hanging bracket from bottom of heater.

4. Mount black hanging bracket to wall with screws included in warning sign bag that was in heater box.

3.5 inches from side of back plate to trim on side wall.

6.75 inches from the bottom of back plate to top of trim on floor.

5. Once mounting plate is attached to the wall, the heater can be placed back on the bracket bars by inserting the bar ends back into the holes in the bottom of the heater.

6. Place the silver mounting bracket back on top of the heater.

7. Screw the mounting bracket back to the black mounting plate.

#### THERMOSTAT BULB

The KV Topclass heater has a temperature sensor bulb attached to a coil of wire. This bulb needs to be run up the face of the sauna wall ideally 12" down from the ceiling. A mounting bracket is included in the heater box, usually attached to the heating elements with a zip tie. To locate the sensor bulb remove the side cover under the control knobs. The thermostat bulb connected to a coil of wire is tucked between the control consul and the main heater body.

Depending on if you have controls on the left of right side of the heater the coil of wire could be found at the front of the heater or hidden on the back side of the heater against the wall.

Run the thermostat wire up the wall and away from the heater at least 12 inches. The bulb should be mounted 12" - 24" from the ceiling of the sauna. Cover the thermostat wire with the wooden cover provided with the heater.