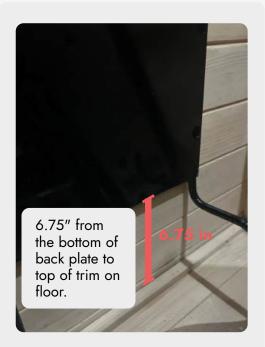

4. Mount black hanging bracket to wall with screws included in warning sign bag that was in heater box.

3.5 inches from side of back plate to trim on side wall.

6.75 inches from the bottom of back plate to top of trim on floor.