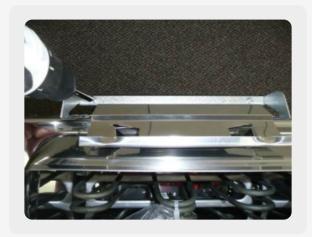

#### **HEATER MOUNTING**

1. Remove 2 screws to release black mounting plate from silver mounting bracket.

2. Slide black mounting plate away from heater.

3. Remove black hanging bracket from bottom of heater.