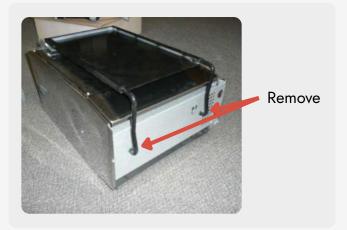

#### **HEATER MOUNTING**

1. Remove 2 screws to release black mounting plate from silver mounting bracket.

2. Slide black mounting plate away from heater.

3. Remove black hanging bracket from bottom of heater.