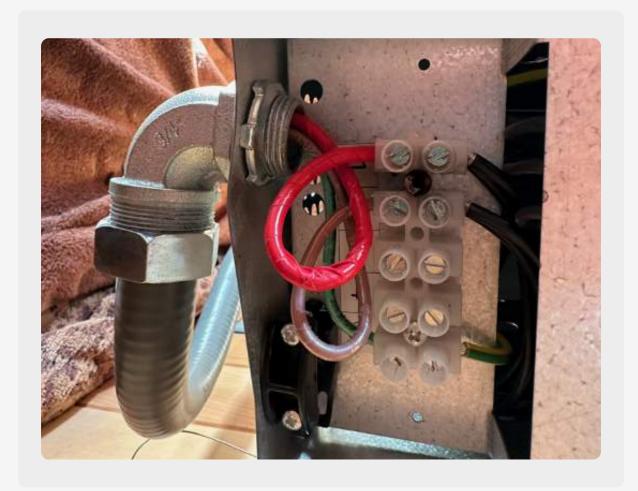

05 |
| Step: 1 ———————————————————————————————————       | 05 |
| Step: 2                                           | 05 |
| Step: 3                                           | 05 |
| Step: 4                                           | 06 |
| Step: 5                                           | 06 |
| Step: 6                                           | 07 |
| Step: 7                                           | 07 |
| Thermostat Bulb                                   | 08 |



#### **REQUIREMENTS**

- 1. It needs a 2 pole 30 amp non-GFCI breaker.
- 2. Run (2) #10 copper wires + ground to heater.
- 3. Wires connect to heater terminals 1 and 2.

#### **ELECTRICIAN TO PROVIDE**

- 1. Junction box.
- 2. 3/4 in metallic conduit.
- 3. All wiring external sauna heater.

#### **Heater Connection**



#### **EXTERIOR**

- 1. Install Junction box (provided by electrician) on outside of the back wall of the sauna next to the predrilled hole.
- 2. Use 3/4 in. metallic conduit from the junction box to the sauna heater (provided by electrician). Route metallic conduit through pre-drilled holes on the back wall and sitting baffle.





#### **HEATER MOUNTING**

1. Remove 2 screws to release black mounting plate from silver mounting bracket.



2. Slide black mounting plate away from heater.



3. Remove black hanging bracket from bottom of heater.





4. Mount black hanging bracket to wall with screws included in warning sign bag that was in heater box.



3.5 inches from side of back plate to trim on side wall.



6.75 inches from the bottom of back plate to top of trim on floor.

5. Once