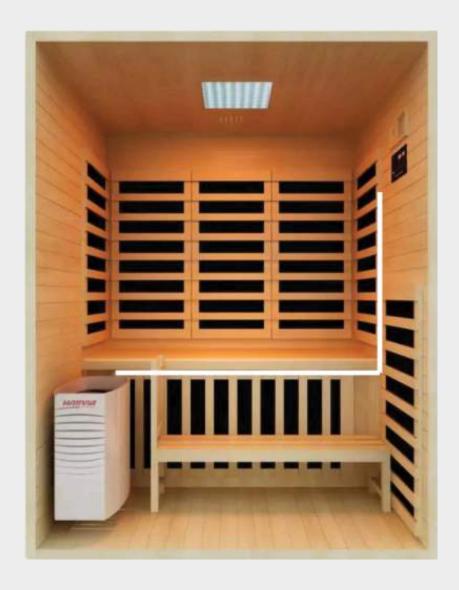

#### **Heater Connection**

Depending on if you have controls on the left of right side of the heater the coil of wire could be found at the front of the heater or hidden on the back side of the heater against the wall.

Run the thermostat wire on the underside of the lip of the bench and cover the wire with the wooden cover provided with the heater. Then run the wire between the 2 Infrared heaters on the opposing side wall and mount the thermostat 12"-24" from the ceiling of the sauna.