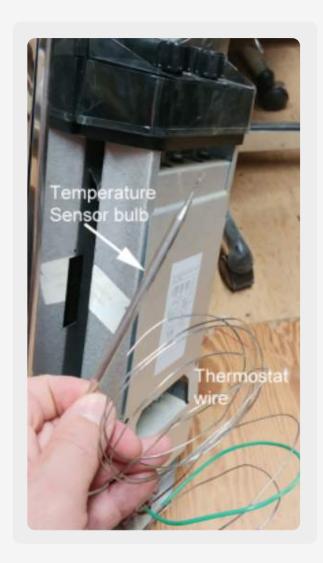

#### THERMOSTAT BULB

The KV Topclass heater has a temperature sensor bulb attached to a coil of wire. This bulb needs to be run up the face of the sauna wall ideally 12" down from the ceiling. A mounting bracket is included in the heater box, usually attached to the heating elements with a zip tie. To locate the sensor bulb remove the side cover under the control knobs. The thermostat bulb connected to a coil of wire is tucked between the control consul and the main heater body.

Depending on if you have controls on the left of right side of the heater the coil of wire could be found at the front of the heater or hidden on the back side of the heater against the wall.

Run the thermostat wire on the underside of the lip of the bench and cover the wire with the wooden cover provided with the heater. Then run the wire between the 2 Infrared heaters on the opposing side wall and mount the thermostat 12"-24" from the ceiling of the sauna.