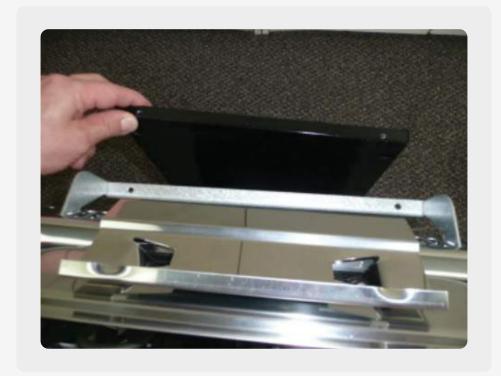

#### **HEATER MOUNTING**

1. Remove 2 screws to release black mounting plate from silver mounting bracket.

2. Slide black mounting plate away from heater.

3. Remove black hanging bracket from bottom of heater.

4. Mount black hanging bracket to wall with screws included in warning sign bag that was in heater box.

3.5 inches from side of back plate to trim on side wall.

6.75 inches from the bottom of back plate to top of trim on floor.