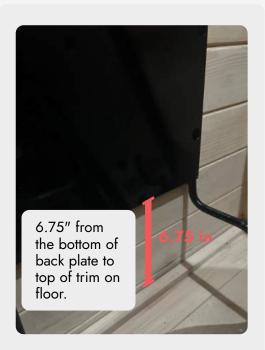

4. Mount black hanging bracket to wall with screws included in warning sign bag that was in heater box.

3.5 inches from side of back plate to trim on side wall.

6.75 inches from the bottom of back plate to top of trim on floor.