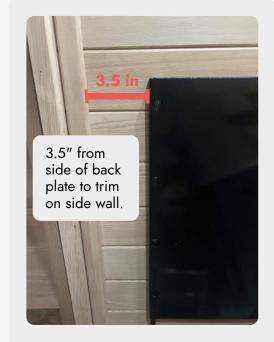

4. Mount black hanging bracket to wall with screws included in warning sign bag that was in heater box.

3.5 inches from side of back plate to trim on side wall.

6.75 inches from the bottom of back plate to top of trim on floor.