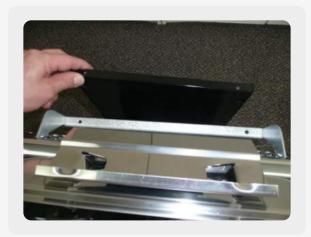

#### **HEATER MOUNTING**

1. Remove 2 screws to release black mounting plate from silver mounting bracket.

2. Slide black mounting plate away from heater.

3. Remove black hanging bracket from bottom of heater.

4. Mount black hanging bracket to wall with screws included in warning sign bag that was in heater box.

3.5 inches from side of back plate to trim on side wall.

6.75 inches from the bottom of back plate to top of trim on floor.