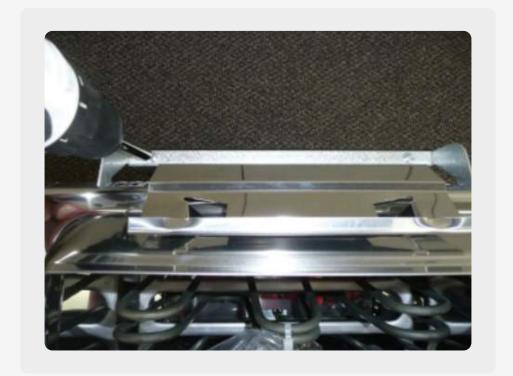

5. Once mounting plate is attached to the wall, the heater can be placed back on the bracket bars by inserting the bar ends back into the holes in the bottom of the heater.

6. Place the silver mounting bracket back on top of the heater.

7. Screw the mounting bracket back to the black mounting plate.