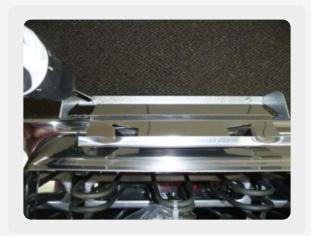

#### **HEATER MOUNTING**

1. Remove 2 screws to release black mounting plate from silver mounting bracket.

2. Slide black mounting plate away from heater.

3. Remove black hanging bracket from bottom of heater.