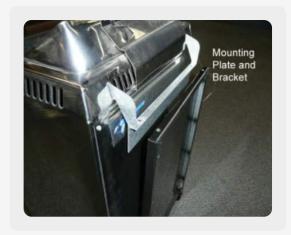

5. Once mounting plate is attached to the wall, the heater can be placed back on the bracket bars by inserting the bar ends back into the holes in the bottom of the heater.

6. Place the silver mounting bracket back on top of the heater.

7. Screw the mounting bracket back to the black mounting plate.