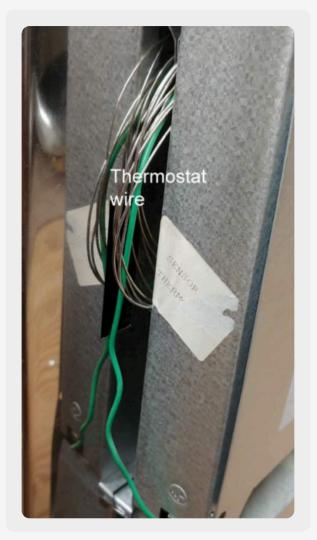

#### THERMOSTAT BULB

The KV Topclass heater has a temperature sensor bulb attached to a coil of wire. This bulb needs to be run up the face of the sauna wall ideally 12" down from the ceiling. A mounting bracket is included in the heater box, usually attached to the heating elements with a zip tie. To locate the sensor bulb remove the side cover under the control knobs. The thermostat bulb connected to a coil of wire is tucked between the control consul and the main heater body.

Depending on if you have controls on the left of right side of the heater the coil of wire could be found at the front of the heater or hidden on the back side of the heater against the wall.

Run the thermostat wire on the underside of the lip of the bench and cover the wire with the wooden cover provided with the heater. Then run the wire between the 2 Infrared heaters on the opposing side wall and mount the thermostat 12"-24" from the ceiling of the sauna.