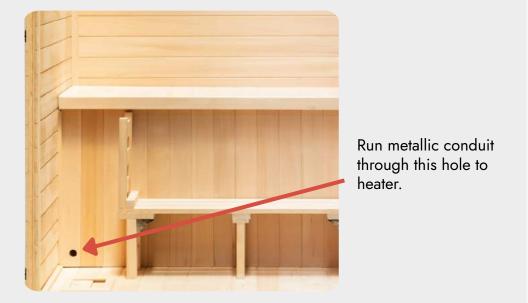

#### **EXTERIOR**

- 1. Install Junction box (provided by electrician) on outside of the back wall of the sauna next to the predrilled hole.
- 2. Use 3/4 in. metallic conduit from the junction box to the sauna heater (provided by electrician). Route metallic conduit through pre-drilled holes on the back wall and sitting baffle.