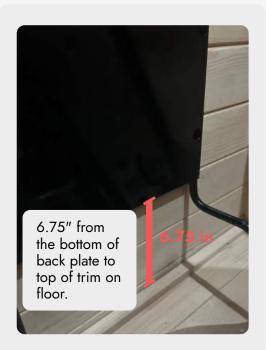

4. Mount black hanging bracket to wall with screws included in warning sign bag that was in heater box.

3.5 inches from side of back plate to trim on side wall.

6.75 inches from the bottom of back plate to top of trim on floor.