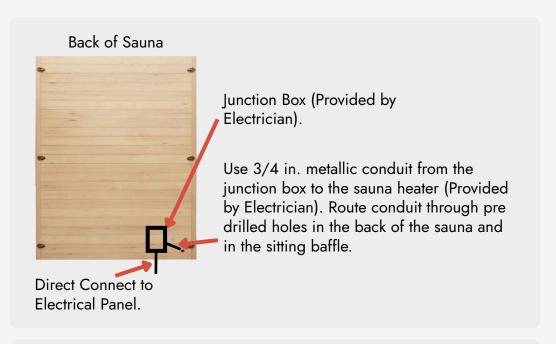

#### **EXTERIOR**

- 1. Install Junction box (provided by electrician) on outside of the back wall of the sauna next to the predrilled hole.
- 2. Use 3/4 in. metallic conduit from the junction box to the sauna heater (provided by electrician). Route metallic conduit through pre-drilled holes on the back wall and sitting baffle.