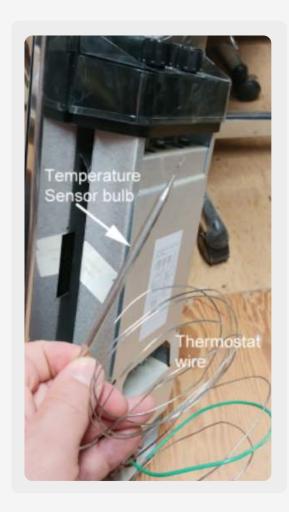

#### THERMOSTAT BULB

The KV Topclass heater has a temperature sensor bulb attached to a coil of wire. This bulb needs to be run up the face of the sauna wall ideally 12" down from the ceiling. A mounting bracket is included in the heater box, usually attached to the heating elements with a zip tie. To locate the sensor bulb remove the side cover under the control knobs. The thermostat bulb connected to a coil of wire is tucked between the control consul and the main heater body.

Depending on if you have controls on the left of right side of the heater the coil of wire could be found at the front of the heater or hidden on the back side of the heater against the wall.

Run the thermostat wire on the underside of the lip of the bench and cover the wire with the wooden cover provided with the heater. Then run the wire between the 2 Infrared heaters on the opposing side wall and mount the thermostat 12"-24" from the ceiling of the sauna.