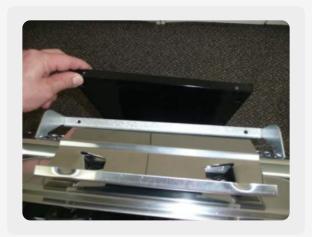

#### **HEATER MOUNTING**

1. Remove 2 screws to release black mounting plate from silver mounting bracket.

2. Slide black mounting plate away from heater.

3. Remove black hanging bracket from bottom of heater.

4. Mount black hanging bracket to wall with screws included in warning sign bag that was in heater box.

3.5 inches from side of back plate to trim on side wall.

6.75 inches from the bottom of back plate to top of trim on floor.