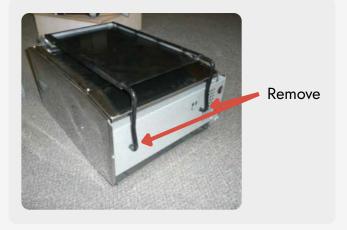

#### **Heater Connection**

#### **HEATER MOUNTING**

1. Remove 2 screws to release black mounting plate from silver mounting bracket.

2. Slide black mounting plate away from heater.

3. Remove black hanging bracket from bottom of heater.