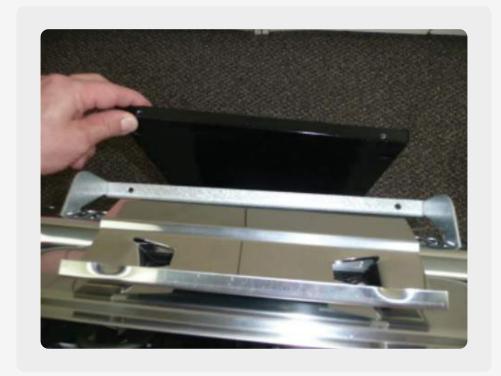

#### **HEATER MOUNTING**

1. Remove 2 screws to release black mounting plate from silver mounting bracket.

2. Slide black mounting plate away from heater.

3. Remove black hanging bracket from bottom of heater.

4. Mount black hanging bracket to wall with screws included in warning sign bag that was in heater box.

3.5 inches from side of back plate to trim on side wall.

6.75 inches from the bottom of back plate to top of trim on floor.

5. Once mounting plate is attached to the wall, the heater can be placed back on the bracket bars by inserting the bar ends back into the holes in the bottom of the heater.

6. Place the silver mounting bracket back on top of the heater.

7. Screw the mounting bracket back to the black mounting plate.