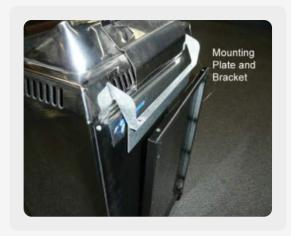

5. Once mounting plate is attached to the wall, the heater can be placed back on the bracket bars by inserting the bar ends back into the holes in the bottom of the heater.

6. Place the silver mounting bracket back on top of the heater.

7. Screw the mounting bracket back to the black mounting plate.