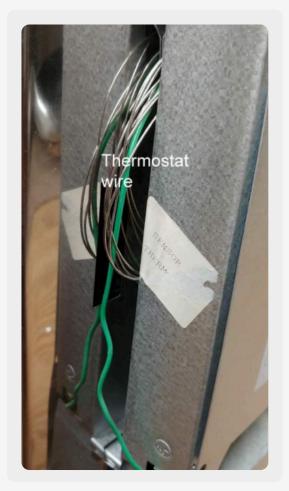

#### THERMOSTAT BULB

The KV Topclass heater has a temperature sensor bulb attached to a coil of wire. This bulb needs to be run up the face of the sauna wall ideally 12" down from the ceiling. A mounting bracket is included in the heater box, usually attached to the heating elements with a zip tie. To locate the sensor bulb remove the side cover under the control knobs. The thermostat bulb connected to a coil of wire is tucked between the control consul and the main heater body.

Depending on if you have controls on the left of right side of the heater the coil of wire could be found at the front of the heater or hidden on the back side of the heater against the wall.

Run the thermostat wire on the underside of the lip of the bench and cover the wire with the wooden cover provided with the heater. Then run the wire between the 2 Infrared heaters on the opposing side wall and mount the thermostat 12"-24" from the ceiling of the sauna.