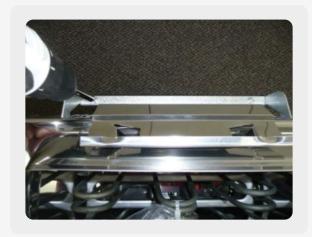

#### **HEATER MOUNTING**

1. Remove 2 screws to release black mounting plate from silver mounting bracket.

2. Slide black mounting plate away from heater.

3. Remove black hanging bracket from bottom of heater.