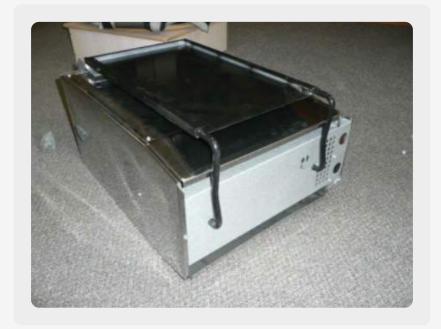

#### **Heater Connection**

#### **HEATER MOUNTING**

1. Remove 2 screws to release black mounting plate from silver mounting bracket.

2. Slide black mounting plate away from heater.

3. Remove black hanging bracket from bottom of heater.