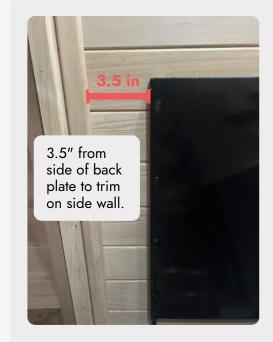

4. Mount black hanging bracket to wall with screws included in warning sign bag that was in heater box.

3.5 inches from side of back plate to trim on side wall.

6.75 inches from the bottom of back plate to top of trim on floor.