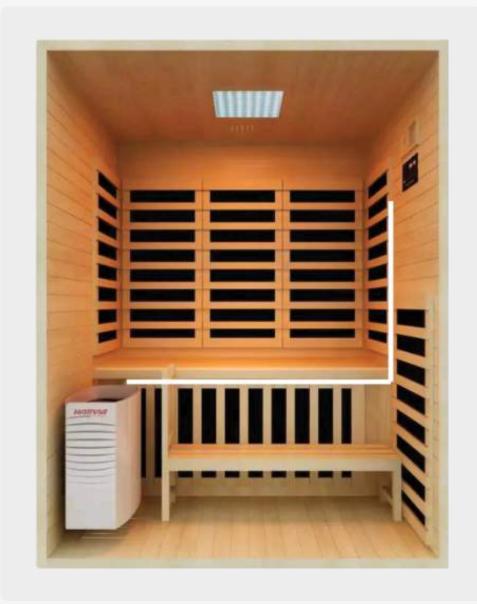

#### **Heater Connection**

#### **EXTERIOR**

- 1. Install Junction box (provided by electrician) on outside of the back wall of the sauna next to the predrilled hole.
- 2. Use 3/4 in. metallic conduit from the junction box to the sauna heater (provided by electrician). Route metallic conduit through pre-drilled holes on the back wall and sitting baffle.

#### **HEATER MOUNTING**

1. Remove 2 screws to release black mounting plate from silver mounting bracket.

2. Slide black mounting plate away from heater.

3. Remove black hanging bracket from bottom of heater.

4. Mount black hanging bracket to wall with screws included in warning sign bag that was in heater box.

3.5 inches from side of back plate to trim on side wall.

6.75 inches from the bottom of back plate to top of trim on floor.

5. Once mounting plate is attached to the wall, the heater can be placed back on the bracket bars by inserting the bar ends back into the holes in the bottom of the heater.

6. Place the silver mounting bracket back on top of the heater.

7. Screw the mounting bracket back to the black mounting plate.