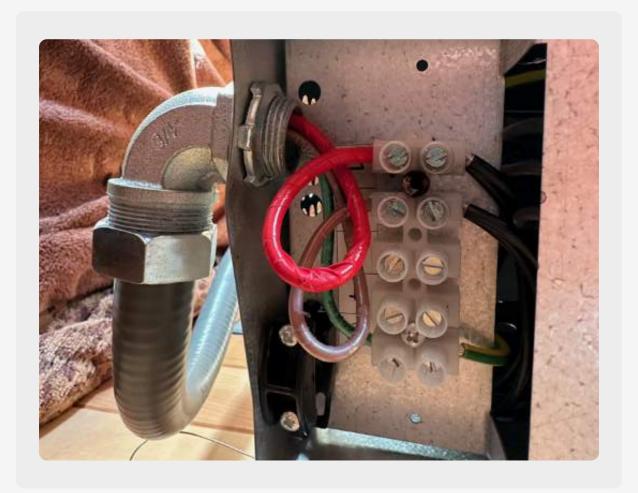

#### **Heater Connection**

#### **REQUIREMENTS**

- 1. It needs a 2 pole 30 amp non-GFCI breaker.
- 2. Run (2) #10 copper wires + ground to heater.
- 3. Wires connect to heater terminals 1 and 2.