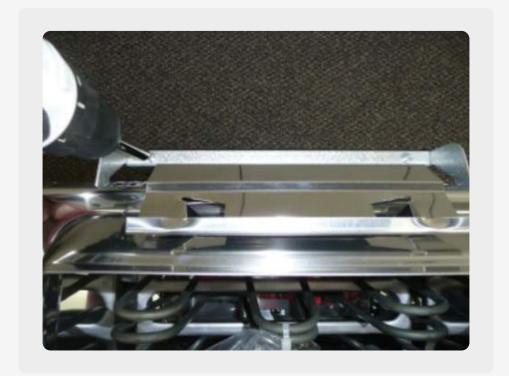

#### **HEATER MOUNTING**

1. Remove 2 screws to release black mounting plate from silver mounting bracket.

2. Slide black mounting plate away from heater.

3. Remove black hanging bracket from bottom of heater.

4. Mount black hanging bracket to wall with screws included in warning sign bag that was in heater box.

3.5 inches from side of back plate to trim on side wall.

6.75 inches from the bottom of back plate to top of trim on floor.

5. Once mounting plate is attached to the wall, the heater can be placed back on the bracket bars by inserting the bar ends back into the holes in the bottom of the heater.

6. Place the silver mounting bracket back on top of the heater.

7. Screw the mounting bracket back to the black mounting plate.